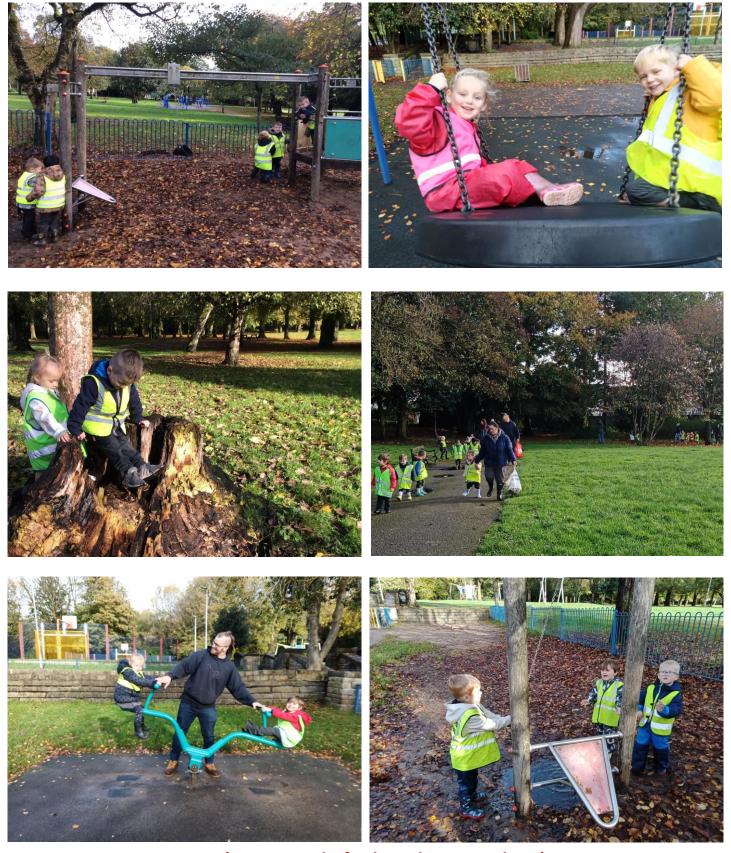

## St George's Central CE Primary School and Nursery

Darlington Street and Lancaster Avenue Nursery Autumn walk to the park: Tuesday 1<sup>st</sup> November 2022

'Never settle for less than your best' Jesus said, 'I am the light of the world. Whoever follows Me will not walk in darkness, but will have the light of life.' John 8:12