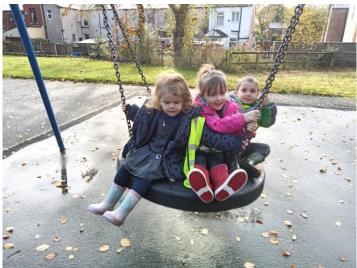

## St George's Central CE Primary School and Nursery

Darlington Street and Lancaster Avenue Nursery Autumn walk to the park: Tuesday 1<sup>st</sup> November 2022

'Never settle for less than your best' Jesus said, 'I am the light of the world. Whoever follows Me will not walk in darkness, but will have the light of life.' John 8:12